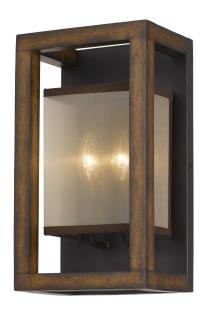

## **DESCRIPTION**

40W x 2 Wood Wall Sconce with Organza Shade (Edison bulbs not included)

\*\*\*PRICES SHOWN ARE F.O.B. Ontario, CA

## TECHNICAL SPECIFICATIONS

| DETAILS      |              |
|--------------|--------------|
| UPC          | 020193175347 |
| FINISH COLOR | Wood         |
| BASE COLOR   | Wood         |

| LIGHT SOURCE     |           |
|------------------|-----------|
| WATTAGE          | 40W       |
| NUMBER OF LIGHTS | 2         |
| BULB BASE        | E12       |
| SWITCH TYPE      | Hardwired |