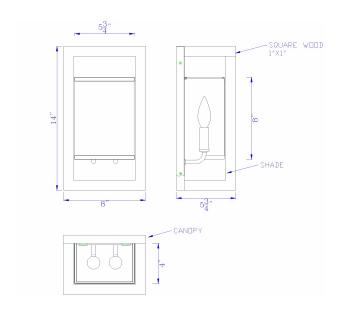

## **DESCRIPTION**

40W x 2 Wood Wall Sconce with Organza Shade (Edison bulbs not included)

\*\*\*PRICES SHOWN ARE F.O.B. Ontario, CA

## TECHNICAL SPECIFICATIONS

| DETAILS      |              |
|--------------|--------------|
| UPC          | 020193175347 |
| FINISH COLOR | Wood         |
| BASE COLOR   | Wood         |

| LIGHT SOURCE     |           |
|------------------|-----------|
| WATTAGE          | 40W       |
| NUMBER OF LIGHTS | 2         |
| BULB BASE        | E12       |
| SWITCH TYPE      | Hardwired |