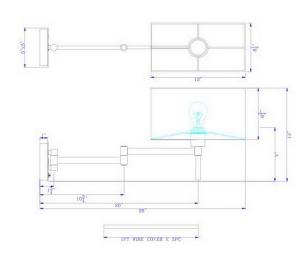

## DESCRIPTION

60W Robson Wall Swing Arm Reading Lamp with Rectangular Hardback Fabric Shade. (3 Ft Wire Cover included)

\*\*PRICES SHOWN ARE F.O.B. ONTARIO,CA

## TECHNICAL SPECIFICATIONS

| DETAILS      |              |
|--------------|--------------|
| UPC          | 020193180853 |
| FINISH COLOR | Dark Bronze  |
| BASE COLOR   | Dark Bronze  |

| LIGHT SOURCE     |               |
|------------------|---------------|
| BASE DIAMETER    | 5"            |
| WATTAGE          | 60W           |
| NUMBER OF LIGHTS | 1             |
| SWITCH TYPE      | On/Off Rocker |

| OTHER             |                                                                                                |
|-------------------|------------------------------------------------------------------------------------------------|
| BASE DIAMETER     | 5"                                                                                             |
| COLOR             | Dark Bronze                                                                                    |
| ТҮРЕ              | Guest Room Bedside Wall<br>Lamp, Guest Room Wall<br>Sconces                                    |
| NUMBER OF CARTONS | 1                                                                                              |
| ROOM              | Guest Room, Lobby,<br>Hallway, Ball Room, Public<br>Restroom, Conference<br>Room, Banquet Room |