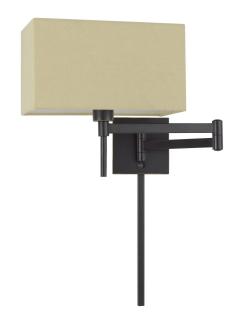

## WL-2930-DB

## DESCRIPTION

60W Robson Wall Swing Arm Reading Lamp with Rectangular Hardback Fabric Shade. (3 Ft Wire Cover included)

\*\*PRICES SHOWN ARE F.O.B. ONTARIO,CA

## TECHNICAL SPECIFICATIONS

| DETAILS      |              |
|--------------|--------------|
| UPC          | 020193180853 |
| FINISH COLOR | Dark Bronze  |
| BASE COLOR   | Dark Bronze  |

| LIGHT SOURCE     |               |
|------------------|---------------|
| BASE DIAMETER    | 5"            |
| WATTAGE          | 60W           |
| NUMBER OF LIGHTS | 1             |
| SWITCH TYPE      | On/Off Rocker |