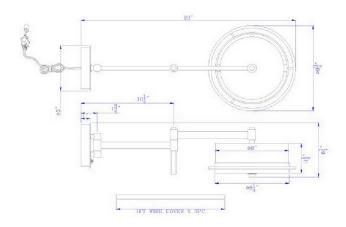

## DESCRIPTION

LED 10W Sarnen Wall Swing Arm Reading Lamp (Includes 3 Foot Wire Cover)

\*\*\*PRICES SHOWN ARE F.O.B. Ontario, CA