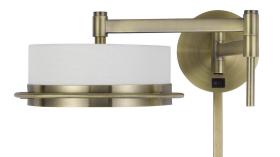

## WL-2929-AB

## DESCRIPTION

LED 10W Sarnen Wall Swing Arm Reading Lamp (Includes 3 Foot Wire Cover)

\*\*\*PRICES SHOWN ARE F.O.B. Ontario, CA

## TECHNICAL SPECIFICATIONS

| DETAILS      |               |
|--------------|---------------|
| UPC          | 020193180785  |
| FINISH COLOR | Antique Brass |
| BASE COLOR   | Antique Brass |

| LIGHT SOURCE     | ]              |
|------------------|----------------|
| WATTAGE          | 10W            |
| NUMBER OF LIGHTS | 1              |
| BULB BASE        | Integrated LED |
| SWITCH TYPE      | On/Off Rocker  |

| OTHER             |                                                                                                |
|-------------------|------------------------------------------------------------------------------------------------|
| COLOR             | Antique Brass                                                                                  |
| ТҮРЕ              | Guest Room Bedside Wall<br>Lamp, Guest Room Wall<br>Sconces                                    |
| NUMBER OF CARTONS | 1                                                                                              |
| ROOM              | Guest Room, Lobby,<br>Hallway, Ball Room, Public<br>Restroom, Conference<br>Room, Banquet Room |