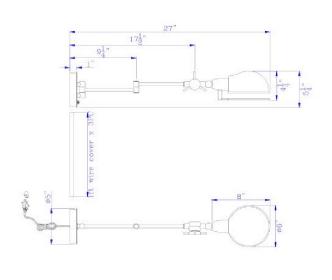

## TECHNICAL SPECIFICATIONS

| DETAILS      |              |
|--------------|--------------|
| UPC          | 020193180730 |
| FINISH COLOR | Dark Bronze  |
| BASE COLOR   | Dark Bronze  |

| LIGHT SOURCE     |          |
|------------------|----------|
| BASE DIAMETER    | 5"       |
| WATTAGE          | 60W      |
| NUMBER OF LIGHTS | 1        |
| SWITCH TYPE      | On / Off |

| OTHER             |                                                                                                |
|-------------------|------------------------------------------------------------------------------------------------|
| BASE DIAMETER     | 5"                                                                                             |
| COLOR             | Dark Bronze                                                                                    |
| ТҮРЕ              | Guest Room Bedside Wall<br>Lamp, Guest Room Wall<br>Sconces                                    |
| NUMBER OF CARTONS | 1                                                                                              |
| ROOM              | Guest Room, Lobby,<br>Hallway, Ball Room, Public<br>Restroom, Conference<br>Room, Banquet Room |