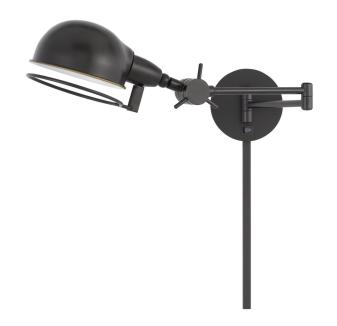

## WL-2924-DB

## DESCRIPTION

60 Watt Linthal Swing Arm Wall Lamp

\*\*PRICES SHOWN ARE F.O.B. ONTARIO,CA

## TECHNICAL SPECIFICATIONS

| DETAILS      |              |
|--------------|--------------|
| UPC          | 020193180730 |
| FINISH COLOR | Dark Bronze  |
| BASE COLOR   | Dark Bronze  |

| LIGHT SOURCE     |          |
|------------------|----------|
| BASE DIAMETER    | 5"       |
| WATTAGE          | 60W      |
| NUMBER OF LIGHTS | 1        |
| SWITCH TYPE      | On / Off |