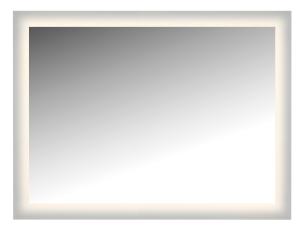

## DESCRIPTION

4-Side Wall Glow LED Lighted Mirror with Reversible Cleat

\*\*PRICES SHOWN ARE F.O.B. ONTARIO, CA