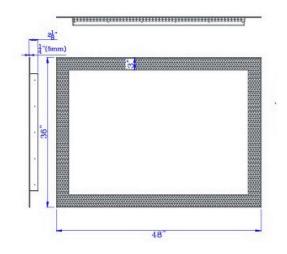

## TECHNICAL SPECIFICATIONS

| DETAILS      |              |
|--------------|--------------|
| UPC          | 020193179512 |
| FINISH COLOR | Mirror       |
| BASE COLOR   | Mirror       |

| LIGHT SOURCE     |                      |
|------------------|----------------------|
| BASE DIAMETER    | 48"                  |
| WATTAGE          | 73W                  |
| NUMBER OF LIGHTS | UL5630 Double Strips |
| BULB BASE        | Integrated LED       |
| SWITCH TYPE      | On/Off Plug          |

| OTHER             |                                                                                                        |
|-------------------|--------------------------------------------------------------------------------------------------------|
| BASE DIAMETER     | 48"                                                                                                    |
| COLOR             | Mirror                                                                                                 |
| CRI               | 80                                                                                                     |
| ТҮРЕ              | Bathroom Lighted Vanity<br>Mirror, Mirrors                                                             |
| LUMEN             | 6500LM                                                                                                 |
| NUMBER OF CARTONS | 1                                                                                                      |
| ROOM              | Office, Guest Room, Lobby,<br>Hallway, Ball Room, Public<br>Restroom, Conference<br>Room, Banquet Room |