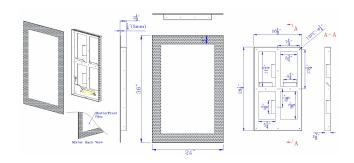

## **TECHNICAL SPECIFICATIONS**

| DETAILS      |              |
|--------------|--------------|
| UPC          | 020193179499 |
| FINISH COLOR | Mirror       |
| BASE COLOR   | Mirror       |

| LIGHT SOURCE     |                      |
|------------------|----------------------|
| BASE DIAMETER    | 24"                  |
| WATTAGE          | 47W                  |
| NUMBER OF LIGHTS | UL5630 Double Strips |
| BULB BASE        | Integrated LED       |
| SWITCH TYPE      | On/Off Plug          |

| OTHER             |                                                                                                |
|-------------------|------------------------------------------------------------------------------------------------|
| BASE DIAMETER     | 24"                                                                                            |
| COLOR             | Mirror                                                                                         |
| CRI               | 80                                                                                             |
| ТҮРЕ              | Bathroom Lighted Vanity<br>Mirror, Mirrors                                                     |
| LUMEN             | 4230LM                                                                                         |
| NUMBER OF CARTONS | 1                                                                                              |
| ROOM              | Guest Room, Lobby,<br>Hallway, Ball Room, Public<br>Restroom, Conference<br>Room, Banquet Room |