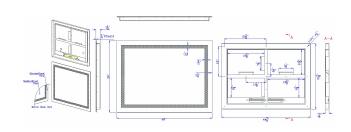

## TECHNICAL SPECIFICATIONS

| DETAILS      |              |
|--------------|--------------|
| UPC          | 020193179567 |
| FINISH COLOR | Mirror       |
| BASE COLOR   | Mirror       |

| LIGHT SOURCE     |                      |
|------------------|----------------------|
| BASE DIAMETER    | 48"                  |
| WATTAGE          | 78W                  |
| NUMBER OF LIGHTS | UL5630 Double Strips |
| BULB BASE        | Integrated LED       |
| SWITCH TYPE      | On/Off Plug          |

| OTHER             |                                                                                                |
|-------------------|------------------------------------------------------------------------------------------------|
| BASE DIAMETER     | 48"                                                                                            |
| COLOR             | Mirror                                                                                         |
| CRI               | 80                                                                                             |
| TYPE              | Bathroom Lighted Vanity<br>Mirror, Mirrors                                                     |
| LUMEN             | 7020LM                                                                                         |
| NUMBER OF CARTONS | 1                                                                                              |
| ROOM              | Guest Room, Lobby,<br>Hallway, Ball Room, Public<br>Restroom, Conference<br>Room, Banquet Room |