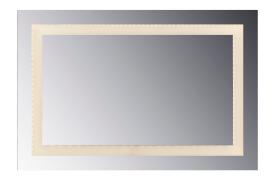

## LM4IS-C4836

## DESCRIPTION

4-Side LED Lighted Mirror-Inset Style

\*\*PRICES SHOWN ARE F.O.B. ONTARIO, CA