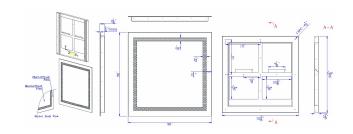

## TECHNICAL SPECIFICATIONS

| DETAILS      |              |
|--------------|--------------|
| UPC          | 020193179550 |
| FINISH COLOR | Mirror       |
| BASE COLOR   | Mirror       |

| LIGHT SOURCE     |                      |
|------------------|----------------------|
| BASE DIAMETER    | 36"                  |
| WATTAGE          | 64W                  |
| NUMBER OF LIGHTS | UL5630 Double Strips |
| BULB BASE        | Integrated LED       |
| SWITCH TYPE      | On/Off Plug          |

| OTHER             |                                                                                                |
|-------------------|------------------------------------------------------------------------------------------------|
| BASE DIAMETER     | 36"                                                                                            |
| COLOR             | Mirror                                                                                         |
| CRI               | 80                                                                                             |
| ТҮРЕ              | Bathroom Lighted Vanity<br>Mirror, Mirrors                                                     |
| LUMEN             | 5760LM                                                                                         |
| NUMBER OF CARTONS | 1                                                                                              |
| ROOM              | Guest Room, Lobby,<br>Hallway, Ball Room, Public<br>Restroom, Conference<br>Room, Banquet Room |