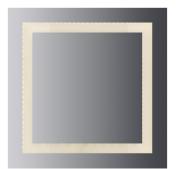

## DESCRIPTION

4-Side LED Lighted Mirror-Inset Style

\*\*PRICES SHOWN ARE F.O.B. ONTARIO, CA

## TECHNICAL SPECIFICATIONS

| DETAILS      |              |
|--------------|--------------|
| UPC          | 020193179550 |
| FINISH COLOR | Mirror       |
| BASE COLOR   | Mirror       |

| LIGHT SOURCE     |                      |
|------------------|----------------------|
| BASE DIAMETER    | 36"                  |
| WATTAGE          | 64W                  |
| NUMBER OF LIGHTS | UL5630 Double Strips |
| BULB BASE        | Integrated LED       |
| SWITCH TYPE      | On/Off Plug          |

| OTHER             |                                                                                                |
|-------------------|------------------------------------------------------------------------------------------------|
| BASE DIAMETER     | 36"                                                                                            |
| COLOR             | Mirror                                                                                         |
| CRI               | 80                                                                                             |
| ТҮРЕ              | Bathroom Lighted Vanity<br>Mirror, Mirrors                                                     |
| LUMEN             | 5760LM                                                                                         |
| NUMBER OF CARTONS | 1                                                                                              |
| ROOM              | Guest Room, Lobby,<br>Hallway, Ball Room, Public<br>Restroom, Conference<br>Room, Banquet Room |