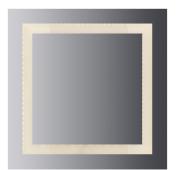

## DESCRIPTION

4-Side LED Lighted Mirror-Inset Style

\*\*PRICES SHOWN ARE F.O.B. ONTARIO, CA

## TECHNICAL SPECIFICATIONS

| DETAILS      |              |
|--------------|--------------|
| UPC          | 020193179543 |
| FINISH COLOR | Mirror       |
| BASE COLOR   | Mirror       |

| LIGHT SOURCE     |                      |
|------------------|----------------------|
| BASE DIAMETER    | 24"                  |
| WATTAGE          | 51"                  |
| NUMBER OF LIGHTS | UL5630 Double Strips |
| BULB BASE        | Integrated LED       |
| SWITCH TYPE      | On/Off Plug          |

| OTHER             |                                                                                                        |
|-------------------|--------------------------------------------------------------------------------------------------------|
| BASE DIAMETER     | 24"                                                                                                    |
| COLOR             | Mirror                                                                                                 |
| CRI               | 80                                                                                                     |
| ТҮРЕ              | Bathroom Lighted Vanity<br>Mirror, Mirrors                                                             |
| LUMEN             | 4590LM                                                                                                 |
| NUMBER OF CARTONS | 1                                                                                                      |
| ROOM              | Office, Guest Room, Lobby,<br>Hallway, Ball Room, Public<br>Restroom, Conference<br>Room, Banquet Room |