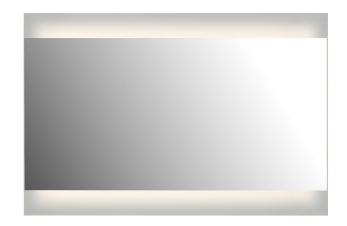

## **DESCRIPTION**

2-Side Wall Glow LED Lighted Mirror with Reversible Cleat

\*\*PRICES SHOWN ARE F.O.B. ONTARIO, CA

## **TECHNICAL SPECIFICATIONS**

| DETAILS      |              |
|--------------|--------------|
| UPC          | 020193180969 |
| FINISH COLOR | Mirror       |
| BASE COLOR   | Mirror       |

| LIGHT SOURCE     |                      |
|------------------|----------------------|
| BASE DIAMETER    | 48"                  |
| WATTAGE          | 40W                  |
| NUMBER OF LIGHTS | UL5630 Double Strips |
| BULB BASE        | Integrated LED       |
| SWITCH TYPE      | On/Off Plug          |