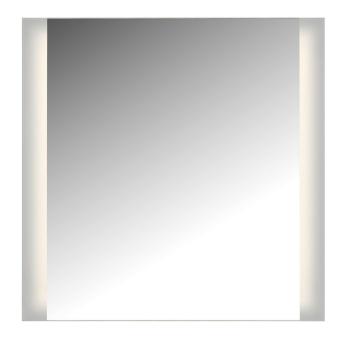

## DESCRIPTION

2-Side Wall Glow LED Lighted Mirror with Reversible Cleat

\*\*PRICES SHOWN ARE F.O.B. ONTARIO, CA

## **TECHNICAL SPECIFICATIONS**

| DETAILS      |              |
|--------------|--------------|
| UPC          | 020193179536 |
| FINISH COLOR | Mirror       |
| BASE COLOR   | Mirror       |

| LIGHT SOURCE     |                      |
|------------------|----------------------|
| BASE DIAMETER    | 36"                  |
| WATTAGE          | 40W                  |
| NUMBER OF LIGHTS | UL5630 Double Strips |
| BULB BASE        | Integrated LED       |
| SWITCH TYPE      | On/Off Plug          |