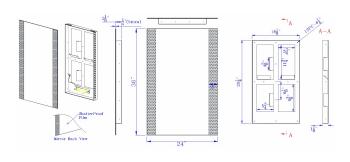

## **TECHNICAL SPECIFICATIONS**

| DETAILS      |              |
|--------------|--------------|
| UPC          | 020193179529 |
| FINISH COLOR | Mirror       |
| BASE COLOR   | Mirror       |

| LIGHT SOURCE     |                      |
|------------------|----------------------|
| BASE DIAMETER    | 24"                  |
| WATTAGE          | 40W                  |
| NUMBER OF LIGHTS | UL5630 Double Strips |
| BULB BASE        | Integrated LED       |
| SWITCH TYPE      | On/Off Plug          |

| OTHER             |                                                                                                |
|-------------------|------------------------------------------------------------------------------------------------|
| BASE DIAMETER     | 24"                                                                                            |
| COLOR             | Mirror                                                                                         |
| CRI               | 80                                                                                             |
| TYPE              | Bathroom Lighted Vanity<br>Mirror, Mirrors                                                     |
| LUMEN             | 3600LM                                                                                         |
| NUMBER OF CARTONS | 1                                                                                              |
| ROOM              | Guest Room, Lobby,<br>Hallway, Ball Room, Public<br>Restroom, Conference<br>Room, Banquet Room |