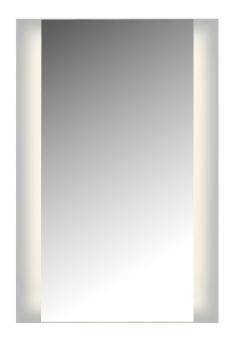

## **DESCRIPTION**

2-Side Wall Glow LED Lighted Mirror with Reversible Cleat

\*\*PRICES SHOWN ARE F.O.B. ONTARIO, CA