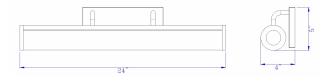

## DESCRIPTION

Integrated LED 13W, 940 Lumen, 80 CRI Dimmable Vanity Light with Acrylic Diffuser

\*\*\*PRICES SHOWN ARE F.O.B. Ontario, CA

## TECHNICAL SPECIFICATIONS

| DETAILS      |               |
|--------------|---------------|
| UPC          | 020193172810  |
| FINISH COLOR | Brushed Steel |
| BASE COLOR   | Brushed Steel |

| LIGHT SOURCE     |                |
|------------------|----------------|
| WATTAGE          | 13W            |
| NUMBER OF LIGHTS | 1              |
| BULB BASE        | Integrated LED |
| SWITCH TYPE      | Hardwired      |

| OTHER             |                       |
|-------------------|-----------------------|
| COLOR             | Brushed Steel         |
| CRI               | 80                    |
| ТҮРЕ              | Bathroom Vanity Light |
| LUMEN             | 940LM                 |
| NUMBER OF CARTONS | 1                     |
| ROOM              | Public Restroom       |