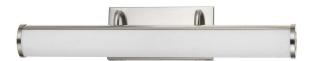

## **DESCRIPTION**

Integrated LED 39W, 3500 Lumen, 80 CRI Dimmable Vanity Light with Acrylic Diffuser

\*\*\*PRICES SHOWN ARE F.O.B. Ontario, CA

## **TECHNICAL SPECIFICATIONS**

| DETAILS      |               |
|--------------|---------------|
| UPC          | 020193172797  |
| FINISH COLOR | Brushed Steel |
| BASE COLOR   | Brushed Steel |

| LIGHT SOURCE     |                |
|------------------|----------------|
| WATTAGE          | 26W            |
| NUMBER OF LIGHTS | 1              |
| BULB BASE        | Integrated LED |
| SWITCH TYPE      | Hardwired      |

| OTHER             |                       |
|-------------------|-----------------------|
| COLOR             | Brushed Steel         |
| CRI               | 80                    |
| TYPE              | Bathroom Vanity Light |
| LUMEN             | 3900LM                |
| NUMBER OF CARTONS | 1                     |
| ROOM              | Public Restroom       |