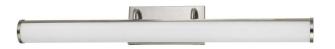

## DESCRIPTION

Integrated LED 39W, 3500 lumen, 80 CRI dimmable vanity light with acrylic diffuser

\*\*\*PRICES SHOWN ARE F.O.B. Ontario, CA

## TECHNICAL SPECIFICATIONS

| DETAILS      |               |
|--------------|---------------|
| UPC          | 020193172285  |
| FINISH COLOR | Brushed Steel |
| BASE COLOR   | Brushed Steel |

| LIGHT SOURCE     |                |
|------------------|----------------|
| WATTAGE          | 39W            |
| NUMBER OF LIGHTS | 1              |
| BULB BASE        | Integrated LED |
| SWITCH TYPE      | Hardwired      |

| OTHER             |                       |
|-------------------|-----------------------|
| COLOR             | Brushed Steel         |
| CRI               | 80                    |
| ТҮРЕ              | Bathroom Vanity Light |
| LUMEN             | 3500LM                |
| NUMBER OF CARTONS | 1                     |
| ROOM              | Public Restroom       |