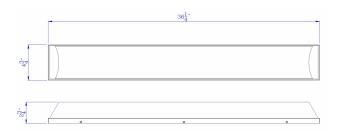

## **DESCRIPTION**

Integrated LED 39W, 3500 Lumen, 80 CRI Dimmable Vanity Light with Acrylic Diffuser

\*\*\*PRICES SHOWN ARE F.O.B. Ontario, CA

## **TECHNICAL SPECIFICATIONS**

| DETAILS      |               |
|--------------|---------------|
| UPC          | 020193170953  |
| FINISH COLOR | Brushed Steel |
| BASE COLOR   | Brushed Steel |

| LIGHT SOURCE     |                |
|------------------|----------------|
| WATTAGE          | 39W            |
| NUMBER OF LIGHTS | 1              |
| BULB BASE        | Integrated LED |
| SWITCH TYPE      | Hardwired      |

| OTHER             | ]                     |
|-------------------|-----------------------|
| COLOR             | Brushed Steel         |
| CRI               | 85                    |
| TYPE              | Bathroom Vanity Light |
| LUMEN             | 3500LM                |
| NUMBER OF CARTONS | 1                     |
| ROOM              | Public Restroom       |