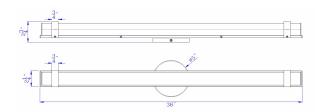

## DESCRIPTION

39W Ac LED Vanity Light. L: 36"

\*\*\*PRICES SHOWN ARE F.O.B. Ontario, CA