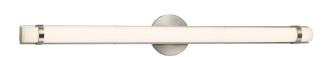

## LA-8601L

## DESCRIPTION

39W Ac LED Vanity Light. L: 36"

\*\*\*PRICES SHOWN ARE F.O.B. Ontario, CA

## TECHNICAL SPECIFICATIONS

| DETAILS      |               |
|--------------|---------------|
| UPC          | 020193172087  |
| FINISH COLOR | Brushed Steel |
| BASE COLOR   | Brushed Steel |

| LIGHT SOURCE     |                |
|------------------|----------------|
| WATTAGE          | 39W            |
| NUMBER OF LIGHTS | 1              |
| BULB BASE        | Integrated LED |
| SWITCH TYPE      | Hardwired      |