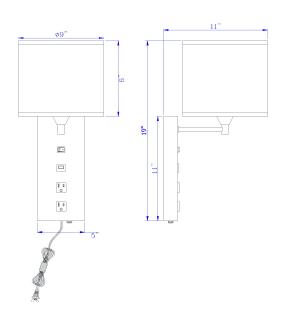

## DESCRIPTION

60W Reedsport wall lamp with 2 power outlets and 1 USB charging port

\*\*\*PRICES SHOWN ARE F.O.B. Ontario, CA

## **TECHNICAL SPECIFICATIONS**

| DETAILS      |               |
|--------------|---------------|
| UPC          | 020193186022  |
| FINISH COLOR | Brushed Steel |
| BASE COLOR   | Brushed Steel |

| LIGHT SOURCE     |               |
|------------------|---------------|
| WATTAGE          | 60W           |
| NUMBER OF LIGHTS | 1             |
| BULB BASE        | E26           |
| SWITCH TYPE      | On/Off Rocker |