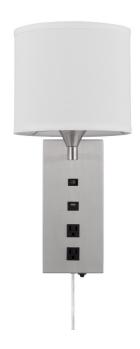

## DESCRIPTION

60W Reedsport wall lamp with 2 power outlets and 1 USB charging port

\*\*\*PRICES SHOWN ARE F.O.B. Ontario, CA

## **TECHNICAL SPECIFICATIONS**

| DETAILS      |               |
|--------------|---------------|
| UPC          | 020193186022  |
| FINISH COLOR | Brushed Steel |
| BASE COLOR   | Brushed Steel |

| LIGHT SOURCE     |               |
|------------------|---------------|
| WATTAGE          | 60W           |
| NUMBER OF LIGHTS | 1             |
| BULB BASE        | E26           |
| SWITCH TYPE      | On/Off Rocker |