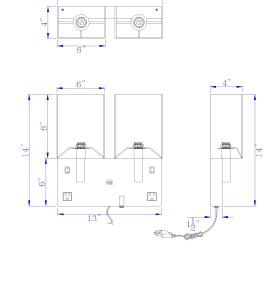

## DESCRIPTION

 $40W \times 2$  Oberlin wall lamp with 2 power outlets and 1 USB charging port

\*\*\*PRICES SHOWN ARE F.O.B. Ontario, CA

## TECHNICAL SPECIFICATIONS

| DETAILS      |              |
|--------------|--------------|
| UPC          | 020193185995 |
| FINISH COLOR | Dark Bronze  |
| BASE COLOR   | Dark Bronze  |

| LIGHT SOURCE     |               |
|------------------|---------------|
| WATTAGE          | 40W           |
| NUMBER OF LIGHTS | 2             |
| BULB BASE        | E12           |
| SWITCH TYPE      | On/Off Rocker |

| OTHER             |                                                                                                |
|-------------------|------------------------------------------------------------------------------------------------|
| COLOR             | Dark Bronze                                                                                    |
| ТҮРЕ              | Guest Room Bedside Wall<br>Lamp, Guest Room Wall<br>Sconces                                    |
| NUMBER OF CARTONS | 1                                                                                              |
| ROOM              | Guest Room, Lobby,<br>Hallway, Ball Room, Public<br>Restroom, Conference<br>Room, Banquet Room |