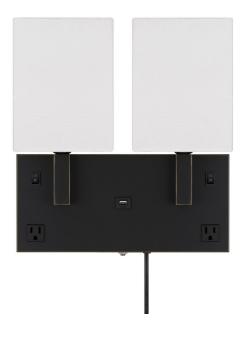

## DESCRIPTION

 $40W \times 2$  Oberlin wall lamp with 2 power outlets and 1 USB charging port

\*\*\*PRICES SHOWN ARE F.O.B. Ontario, CA

## TECHNICAL SPECIFICATIONS

| DETAILS      |              |
|--------------|--------------|
| UPC          | 020193185995 |
| FINISH COLOR | Dark Bronze  |
| BASE COLOR   | Dark Bronze  |

| LIGHT SOURCE     |               |
|------------------|---------------|
| WATTAGE          | 40W           |
| NUMBER OF LIGHTS | 2             |
| BULB BASE        | E12           |
| SWITCH TYPE      | On/Off Rocker |

| OTHER             |                                                                                                |
|-------------------|------------------------------------------------------------------------------------------------|
| COLOR             | Dark Bronze                                                                                    |
| ТҮРЕ              | Guest Room Bedside Wall<br>Lamp, Guest Room Wall<br>Sconces                                    |
| NUMBER OF CARTONS | 1                                                                                              |
| ROOM              | Guest Room, Lobby,<br>Hallway, Ball Room, Public<br>Restroom, Conference<br>Room, Banquet Room |