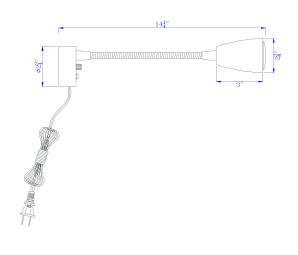

## **DESCRIPTION**

6W LED Gooseneck Bedside Reading Light (3K, 6W GU10 Bulb Included)

\*\*\*PRICES SHOWN ARE F.O.B. Ontario, CA

## **TECHNICAL SPECIFICATIONS**

| DETAILS      |               |
|--------------|---------------|
| UPC          | 020193185988  |
| FINISH COLOR | Brushed Steel |
| BASE COLOR   | Brushed Steel |

| LIGHT SOURCE     |               |
|------------------|---------------|
| WATTAGE          | 6W            |
| NUMBER OF LIGHTS | 1             |
| BULB BASE        | GU-10         |
| SWITCH TYPE      | On/Off Rocker |

| OTHER             |                                                                                                |
|-------------------|------------------------------------------------------------------------------------------------|
| COLOR             | Brushed Steel                                                                                  |
| TYPE              | Guest Room Bedside Wall<br>Lamp                                                                |
| NUMBER OF CARTONS | 1                                                                                              |
| ROOM              | Guest Room, Lobby,<br>Hallway, Ball Room, Public<br>Restroom, Conference<br>Room, Banquet Room |