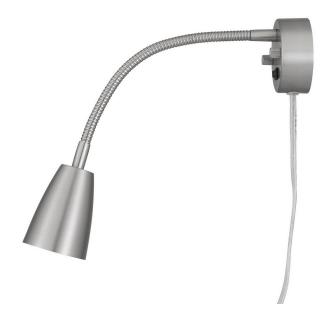

## **DESCRIPTION**

6W LED Gooseneck Bedside Reading Light (3K, 6W GU10 Bulb Included)

\*\*\*PRICES SHOWN ARE F.O.B. Ontario, CA

## **TECHNICAL SPECIFICATIONS**

| DETAILS      |               |
|--------------|---------------|
| UPC          | 020193185988  |
| FINISH COLOR | Brushed Steel |
| BASE COLOR   | Brushed Steel |

| LIGHT SOURCE     |               |
|------------------|---------------|
| WATTAGE          | 6W            |
| NUMBER OF LIGHTS | 1             |
| BULB BASE        | GU-10         |
| SWITCH TYPE      | On/Off Rocker |

| OTHER             |                                                                                                |
|-------------------|------------------------------------------------------------------------------------------------|
| COLOR             | Brushed Steel                                                                                  |
| TYPE              | Guest Room Bedside Wall<br>Lamp                                                                |
| NUMBER OF CARTONS | 1                                                                                              |
| ROOM              | Guest Room, Lobby,<br>Hallway, Ball Room, Public<br>Restroom, Conference<br>Room, Banquet Room |