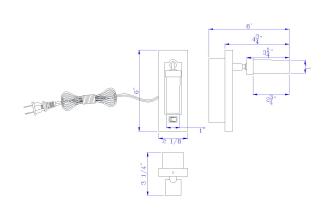

## LA-8046

## DESCRIPTION

3W LED Adjustable Bedside Reading Lamp (Bulb Included)

\*\*\*PRICES SHOWN ARE F.O.B. Ontario, CA

## TECHNICAL SPECIFICATIONS

| DETAILS      |               |
|--------------|---------------|
| UPC          | 020193185971  |
| FINISH COLOR | Brushed Steel |
| BASE COLOR   | Brushed Steel |

| LIGHT SOURCE     |           |
|------------------|-----------|
| WATTAGE          | 3W        |
| NUMBER OF LIGHTS | 1         |
| BULB BASE        | G9        |
| SWITCH TYPE      | Hardwired |