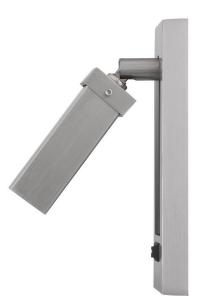

## LA-8046

## DESCRIPTION

3W LED Adjustable Bedside Reading Lamp (Bulb Included)

\*\*\*PRICES SHOWN ARE F.O.B. Ontario, CA

## TECHNICAL SPECIFICATIONS

| DETAILS      |               |
|--------------|---------------|
| UPC          | 020193185971  |
| FINISH COLOR | Brushed Steel |
| BASE COLOR   | Brushed Steel |

| LIGHT SOURCE     |           |
|------------------|-----------|
| WATTAGE          | 3W        |
| NUMBER OF LIGHTS | 1         |
| BULB BASE        | G9        |
| SWITCH TYPE      | Hardwired |