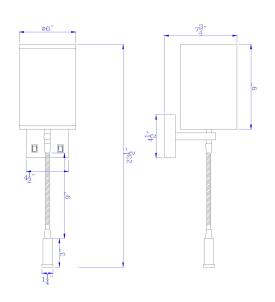

## DESCRIPTION

60W Lakewood wall lamp with 1W integrated LED reading lamp

\*\*\*PRICES SHOWN ARE F.O.B. Ontario, CA

## TECHNICAL SPECIFICATIONS

| DETAILS      |               |
|--------------|---------------|
| UPC          | 020193185964  |
| FINISH COLOR | Brushed Steel |
| BASE COLOR   | Brushed Steel |

| LIGHT SOURCE     |               |
|------------------|---------------|
| WATTAGE          | 60W + 1 W     |
| NUMBER OF LIGHTS | 2             |
| BULB BASE        | E26           |
| SWITCH TYPE      | On/Off Rocker |