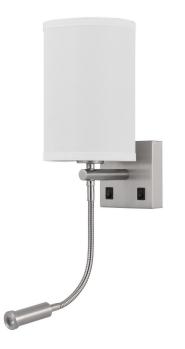

## DESCRIPTION

60W Lakewood wall lamp with 1W integrated LED reading lamp

\*\*\*PRICES SHOWN ARE F.O.B. Ontario, CA

## TECHNICAL SPECIFICATIONS

| DETAILS      |               |
|--------------|---------------|
| UPC          | 020193185964  |
| FINISH COLOR | Brushed Steel |
| BASE COLOR   | Brushed Steel |

| LIGHT SOURCE     |               |
|------------------|---------------|
| WATTAGE          | 60W + 1 W     |
| NUMBER OF LIGHTS | 2             |
| BULB BASE        | E26           |
| SWITCH TYPE      | On/Off Rocker |

| OTHER             |                                                                                                |
|-------------------|------------------------------------------------------------------------------------------------|
| COLOR             | Brushed Steel                                                                                  |
| ТҮРЕ              | Guest Room Bedside Wall<br>Lamp, Guest Room Wall<br>Sconces                                    |
| NUMBER OF CARTONS | 1                                                                                              |
| ROOM              | Guest Room, Lobby,<br>Hallway, Ball Room, Public<br>Restroom, Conference<br>Room, Banquet Room |