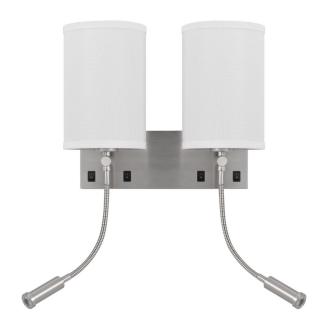

## DESCRIPTION

 $60W \times 2$  Lakewood Wall Lamp with Two 1W Integrated LED Reading Lamps

\*\*\*PRICES SHOWN ARE F.O.B. Ontario, CA

## TECHNICAL SPECIFICATIONS

| DETAILS      |               |
|--------------|---------------|
| UPC          | 020193185957  |
| FINISH COLOR | Brushed Steel |
| BASE COLOR   | Brushed Steel |

| LIGHT SOURCE     |               |
|------------------|---------------|
| WATTAGE          | 60W + 1 W     |
| NUMBER OF LIGHTS | 4             |
| BULB BASE        | E26           |
| SWITCH TYPE      | On/Off Rocker |