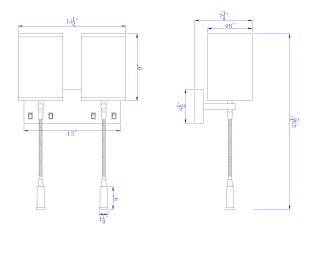

## DESCRIPTION

 $60W \times 2$  Lakewood Wall Lamp with Two 1W Integrated LED Reading Lamps

\*\*\*PRICES SHOWN ARE F.O.B. Ontario, CA

## TECHNICAL SPECIFICATIONS

| DETAILS      |               |
|--------------|---------------|
| UPC          | 020193185957  |
| FINISH COLOR | Brushed Steel |
| BASE COLOR   | Brushed Steel |

| LIGHT SOURCE     |               |
|------------------|---------------|
| WATTAGE          | 60W + 1 W     |
| NUMBER OF LIGHTS | 4             |
| BULB BASE        | E26           |
| SWITCH TYPE      | On/Off Rocker |