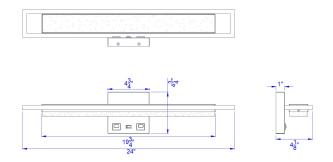

## DESCRIPTION

Newry LED Metal Over the Desk Wall Sconce with 2 USB charging ports

\*\*\*PRICES SHOWN ARE F.O.B. Ontario, CA

## TECHNICAL SPECIFICATIONS

| DETAILS      |               |
|--------------|---------------|
| UPC          | 020193184271  |
| FINISH COLOR | Brushed Steel |
| BASE COLOR   | Brushed Steel |

| LIGHT SOURCE     |                |
|------------------|----------------|
| WATTAGE          | 20W            |
| NUMBER OF LIGHTS | 1              |
| BULB BASE        | Integrated LED |
| SWITCH TYPE      | On/Off Rocker  |