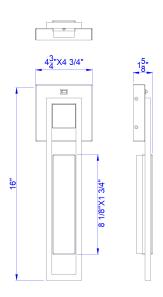

## **DESCRIPTION**

Montilla LED Wall Sconce

\*\*\*PRICES SHOWN ARE F.O.B. Ontario, CA

## TECHNICAL SPECIFICATIONS

| DETAILS      |              |
|--------------|--------------|
| UPC          | 020193184264 |
| FINISH COLOR | Satin Gold   |
| BASE COLOR   | Satin Gold   |

| LIGHT SOURCE     |                |
|------------------|----------------|
| WATTAGE          | 10W            |
| NUMBER OF LIGHTS | 1              |
| BULB BASE        | Integrated LED |
| SWITCH TYPE      | On/Off Rocker  |