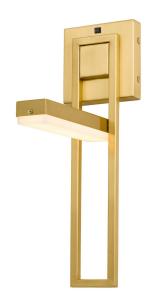

## **DESCRIPTION**

Montilla LED Wall Sconce

\*\*\*PRICES SHOWN ARE F.O.B. Ontario, CA

## TECHNICAL SPECIFICATIONS

| DETAILS      |              |
|--------------|--------------|
| UPC          | 020193184264 |
| FINISH COLOR | Satin Gold   |
| BASE COLOR   | Satin Gold   |

| LIGHT SOURCE     |                |
|------------------|----------------|
| WATTAGE          | 10W            |
| NUMBER OF LIGHTS | 1              |
| BULB BASE        | Integrated LED |
| SWITCH TYPE      | On/Off Rocker  |