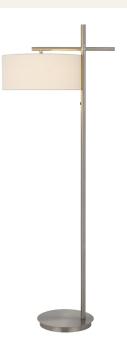

## LA-8039FL

DESCRIPTION

Laval Metal Floor Lamp with Rocker Switch

\*\*PRICES SHOWN ARE F.O.B. ONTARIO, CA