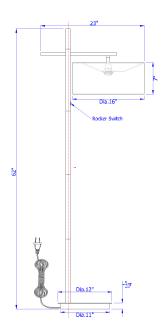

## **TECHNICAL SPECIFICATIONS**

| DETAILS      |               |
|--------------|---------------|
| UPC          | 020193184103  |
| FINISH COLOR | Brushed Steel |
| BASE COLOR   | Brushed Steel |

| LIGHT SOURCE     |               |
|------------------|---------------|
| BASE DIAMETER    | 11"           |
| WATTAGE          | 100W          |
| NUMBER OF LIGHTS | 1             |
| BULB BASE        | E26           |
| SWITCH TYPE      | Rocker Switch |

| OTHER             |                                       |
|-------------------|---------------------------------------|
| BASE DIAMETER     | 11"                                   |
| COLOR             | Brushed Steel                         |
| ТҮРЕ              | Guestroom Floor Lamp                  |
| NUMBER OF CARTONS | 1                                     |
| ROOM              | Guest Room, Lobby,<br>Conference Room |