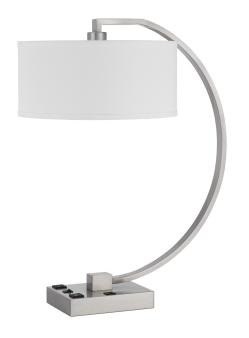

## DESCRIPTION

Belfort Metal Desk Lamp

\*\*PRICES SHOWN ARE F.O.B. ONTARIO,CA

## TECHNICAL SPECIFICATIONS

| DETAILS      |               |
|--------------|---------------|
| UPC          | 020193184097  |
| FINISH COLOR | Brushed Steel |
| BASE COLOR   | Brushed Steel |

| LIGHT SOURCE     |               |
|------------------|---------------|
| WATTAGE          | 100W          |
| NUMBER OF LIGHTS | 1             |
| BULB BASE        | E26           |
| SWITCH TYPE      | Rocker Switch |

| OTHER             |                                               |
|-------------------|-----------------------------------------------|
| COLOR             | Brushed Steel                                 |
| TYPE              | Guest Room Desk Lamp                          |
| NUMBER OF CARTONS | 1                                             |
| ROOM              | Office, Guest Room, Lobby,<br>Conference Room |