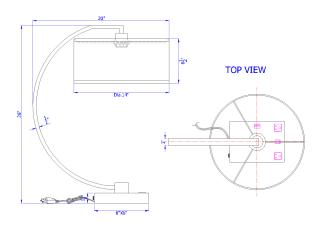

## TECHNICAL SPECIFICATIONS

| DETAILS      |               |
|--------------|---------------|
| UPC          | 020193184097  |
| FINISH COLOR | Brushed Steel |
| BASE COLOR   | Brushed Steel |

| LIGHT SOURCE     |               |
|------------------|---------------|
| WATTAGE          | 100W          |
| NUMBER OF LIGHTS | 1             |
| BULB BASE        | E26           |
| SWITCH TYPE      | Rocker Switch |

| OTHER             |                                               |
|-------------------|-----------------------------------------------|
| COLOR             | Brushed Steel                                 |
| TYPE              | Guest Room Desk Lamp                          |
| NUMBER OF CARTONS | 1                                             |
| ROOM              | Office, Guest Room, Lobby,<br>Conference Room |