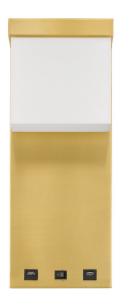

## LA-8034

DESCRIPTION

Getafe LED Wall Sconce

\*\*\*PRICES SHOWN ARE F.O.B. Ontario, CA

## TECHNICAL SPECIFICATIONS

| DETAILS      |              |
|--------------|--------------|
| UPC          | 020193184226 |
| FINISH COLOR | Satin Gold   |
| BASE COLOR   | Satin Gold   |

| LIGHT SOURCE     |                |
|------------------|----------------|
| WATTAGE          | 10W            |
| NUMBER OF LIGHTS | 1              |
| BULB BASE        | Integrated LED |
| SWITCH TYPE      | Hardwired      |

| OTHER             |                                                                                                |
|-------------------|------------------------------------------------------------------------------------------------|
| COLOR             | Satin Gold                                                                                     |
| ТҮРЕ              | Guest Room Bedside Wall<br>Lamp, Guest Room Wall<br>Sconces                                    |
| NUMBER OF CARTONS | 1                                                                                              |
| ROOM              | Guest Room, Lobby,<br>Hallway, Ball Room, Public<br>Restroom, Conference<br>Room, Banquet Room |