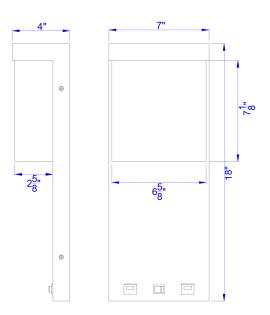

## LA-8034

DESCRIPTION

Getafe LED Wall Sconce

\*\*\*PRICES SHOWN ARE F.O.B. Ontario, CA

## TECHNICAL SPECIFICATIONS

| DETAILS      |              |
|--------------|--------------|
| UPC          | 020193184226 |
| FINISH COLOR | Satin Gold   |
| BASE COLOR   | Satin Gold   |

| LIGHT SOURCE     |                |
|------------------|----------------|
| WATTAGE          | 10W            |
| NUMBER OF LIGHTS | 1              |
| BULB BASE        | Integrated LED |
| SWITCH TYPE      | Hardwired      |