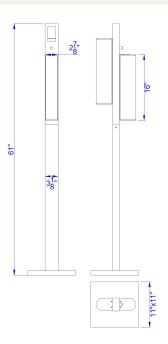

## TECHNICAL SPECIFICATIONS

| DETAILS      |               |
|--------------|---------------|
| UPC          | 020193184219  |
| FINISH COLOR | Brushed Steel |
| BASE COLOR   | Brushed Steel |

| LIGHT SOURCE     |                |
|------------------|----------------|
| BASE DIAMETER    | 11"            |
| WATTAGE          | 15W            |
| NUMBER OF LIGHTS | 2              |
| BULB BASE        | Integrated LED |
| SWITCH TYPE      | On/Off Dimmer  |

| OTHER             |                                                                                                |
|-------------------|------------------------------------------------------------------------------------------------|
| BASE DIAMETER     | 11"                                                                                            |
| COLOR             | Brushed Steel                                                                                  |
| TYPE              | Guestroom Floor Lamp                                                                           |
| NUMBER OF CARTONS | 2                                                                                              |
| ROOM              | Guest Room, Lobby,<br>Hallway, Ball Room, Public<br>Restroom, Conference<br>Room, Banquet Room |