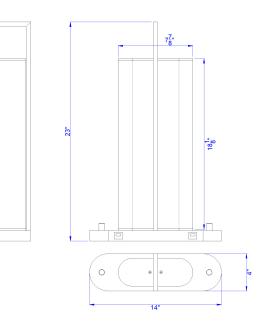

## DESCRIPTION

Add a modern touch to any office area or your favorite night stand with this metal led desk lamp. It features a slim colum like frame with an acrylic shade panel for softer lighting. It also has a dimmer switch and two USB charging ports built into the base.

## TECHNICAL SPECIFICATIONS

| DETAILS      |               |
|--------------|---------------|
| UPC          | 020193184202  |
| FINISH COLOR | Brushed Steel |
| BASE COLOR   | Brushed Steel |

| LIGHT SOURCE     |                |
|------------------|----------------|
| WATTAGE          | 15W            |
| NUMBER OF LIGHTS | 2              |
| BULB BASE        | Integrated LED |
| SWITCH TYPE      | On / Off       |