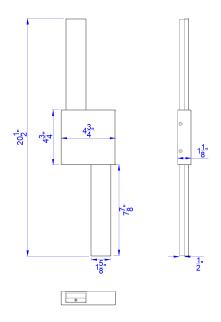

## DESCRIPTION

Jaca LED Wall Sconce

\*\*\*PRICES SHOWN ARE F.O.B. Ontario, CA

## TECHNICAL SPECIFICATIONS

| DETAILS      |              |
|--------------|--------------|
| UPC          | 020193184189 |
| FINISH COLOR | Black Iron   |
| BASE COLOR   | Black Iron   |

| LIGHT SOURCE     |                |
|------------------|----------------|
| WATTAGE          | 20W            |
| NUMBER OF LIGHTS | 1              |
| BULB BASE        | Integrated LED |
| SWITCH TYPE      | Hardwired      |