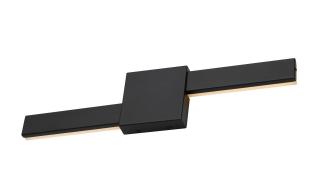

## DESCRIPTION

Jaca LED Wall Sconce

\*\*\*PRICES SHOWN ARE F.O.B. Ontario, CA

## TECHNICAL SPECIFICATIONS

| DETAILS      |              |
|--------------|--------------|
| UPC          | 020193184189 |
| FINISH COLOR | Black Iron   |
| BASE COLOR   | Black Iron   |

| LIGHT SOURCE     |                |
|------------------|----------------|
| WATTAGE          | 20W            |
| NUMBER OF LIGHTS | 1              |
| BULB BASE        | Integrated LED |
| SWITCH TYPE      | Hardwired      |