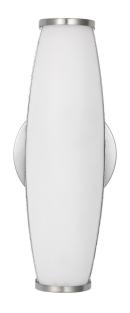

## DESCRIPTION

Carmona LED Vanity

\*\*\*PRICES SHOWN ARE F.O.B. Ontario, CA

## TECHNICAL SPECIFICATIONS

| DETAILS      |               |
|--------------|---------------|
| UPC          | 020193184165  |
| FINISH COLOR | Brushed Steel |
| BASE COLOR   | Brushed Steel |

| LIGHT SOURCE     |                |
|------------------|----------------|
| WATTAGE          | 12W            |
| NUMBER OF LIGHTS | 1              |
| BULB BASE        | Integrated LED |
| SWITCH TYPE      | Hardwired      |

| OTHER             |                                |
|-------------------|--------------------------------|
| COLOR             | Brushed Steel                  |
| CRI               | 80                             |
| TYPE              | Bathroom Vanity Light          |
| LUMEN             | 780LM                          |
| NUMBER OF CARTONS | 1                              |
| ROOM              | Guest Room, Public<br>Restroom |