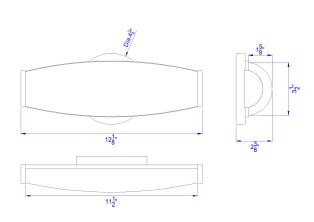

## DESCRIPTION

Carmona LED Vanity

\*\*\*PRICES SHOWN ARE F.O.B. Ontario, CA

## TECHNICAL SPECIFICATIONS

| DETAILS      |               |
|--------------|---------------|
| UPC          | 020193184165  |
| FINISH COLOR | Brushed Steel |
| BASE COLOR   | Brushed Steel |

| LIGHT SOURCE     |                |
|------------------|----------------|
| WATTAGE          | 12W            |
| NUMBER OF LIGHTS | 1              |
| BULB BASE        | Integrated LED |
| SWITCH TYPE      | Hardwired      |

| OTHER             |                                |
|-------------------|--------------------------------|
| COLOR             | Brushed Steel                  |
| CRI               | 80                             |
| TYPE              | Bathroom Vanity Light          |
| LUMEN             | 780LM                          |
| NUMBER OF CARTONS | 1                              |
| ROOM              | Guest Room, Public<br>Restroom |