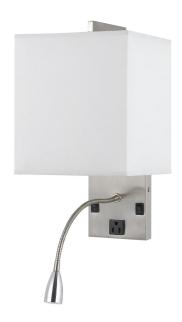

## DESCRIPTION

60 Watt Wall Lamp with 1W LED Goose Neck Reading Light

\*\*\*PRICES SHOWN ARE F.O.B. Ontario, CA

## **TECHNICAL SPECIFICATIONS**

| DETAILS      |               |
|--------------|---------------|
| UPC          | 020193158920  |
| FINISH COLOR | Brushed Steel |
| BASE COLOR   | Brushed Steel |

| LIGHT SOURCE     |               |
|------------------|---------------|
| WATTAGE          | 60W + 1 W     |
| NUMBER OF LIGHTS | 2             |
| BULB BASE        | E27           |
| SWITCH TYPE      | On/Off Rocker |

| OTHER             |                                                                                                |
|-------------------|------------------------------------------------------------------------------------------------|
| COLOR             | Brushed Steel                                                                                  |
| ТҮРЕ              | Guest Room Bedside Wall<br>Lamp, Guest Room Wall<br>Sconces                                    |
| NUMBER OF CARTONS | 1                                                                                              |
| ROOM              | Guest Room, Lobby,<br>Hallway, Ball Room, Public<br>Restroom, Conference<br>Room, Banquet Room |