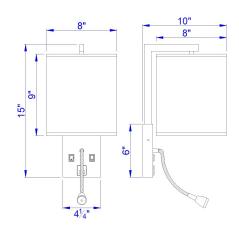

## DESCRIPTION

60 Watt Wall Lamp with 1W LED Goose Neck Reading Light

\*\*\*PRICES SHOWN ARE F.O.B. Ontario, CA

## **TECHNICAL SPECIFICATIONS**

| DETAILS      |               |
|--------------|---------------|
| UPC          | 020193158920  |
| FINISH COLOR | Brushed Steel |
| BASE COLOR   | Brushed Steel |

| LIGHT SOURCE     |               |
|------------------|---------------|
| WATTAGE          | 60W + 1 W     |
| NUMBER OF LIGHTS | 2             |
| BULB BASE        | E27           |
| SWITCH TYPE      | On/Off Rocker |