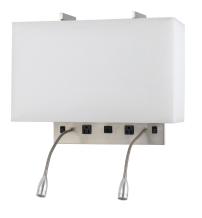

## LA-8029W2L-1-BS

## DESCRIPTION

2 Light Wall Lamp with Two 1W LED Goose Neck Reading Lights

\*\*\*PRICES SHOWN ARE F.O.B. Ontario, CA