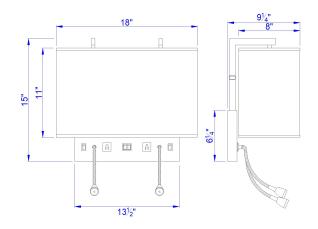

## LA-8029W2L-1-BS

## DESCRIPTION

2 Light Wall Lamp with Two 1W LED Goose Neck Reading Lights

\*\*\*PRICES SHOWN ARE F.O.B. Ontario, CA

## TECHNICAL SPECIFICATIONS

| DETAILS      |               |
|--------------|---------------|
| UPC          | 020193158913  |
| FINISH COLOR | Brushed Steel |
| BASE COLOR   | Brushed Steel |

| LIGHT SOURCE     |               |
|------------------|---------------|
| WATTAGE          | 60W + 1 W     |
| NUMBER OF LIGHTS | 4             |
| BULB BASE        | E27           |
| SWITCH TYPE      | On/Off Rocker |