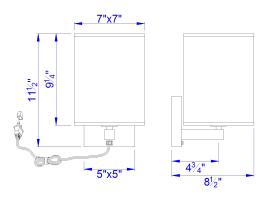

## LA-8028WL-1-BS

## DESCRIPTION

60 Watt Wall Lamp

\*\*\*PRICES SHOWN ARE F.O.B. Ontario, CA

## TECHNICAL SPECIFICATIONS

| DETAILS      |               |
|--------------|---------------|
| UPC          | 020193158906  |
| FINISH COLOR | Brushed Steel |
| BASE COLOR   | Brushed Steel |

| LIGHT SOURCE     |               |
|------------------|---------------|
| WATTAGE          | 60W           |
| NUMBER OF LIGHTS | 1             |
| BULB BASE        | E27           |
| SWITCH TYPE      | On/Off Rocker |