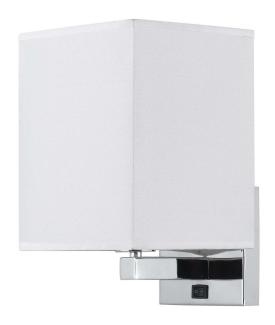

## LA-8028WL-1-BS

## DESCRIPTION

60 Watt Wall Lamp

\*\*\*PRICES SHOWN ARE F.O.B. Ontario, CA

## TECHNICAL SPECIFICATIONS

| DETAILS      |               |
|--------------|---------------|
| UPC          | 020193158906  |
| FINISH COLOR | Brushed Steel |
| BASE COLOR   | Brushed Steel |

| LIGHT SOURCE     |               |
|------------------|---------------|
| WATTAGE          | 60W           |
| NUMBER OF LIGHTS | 1             |
| BULB BASE        | E27           |
| SWITCH TYPE      | On/Off Rocker |