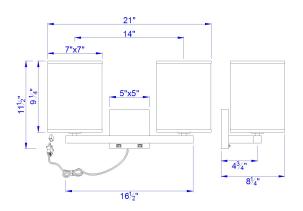

## LA-8028W2L-1-BS

## DESCRIPTION

2 Light Wall Lamp

\*\*\*PRICES SHOWN ARE F.O.B. Ontario, CA

## TECHNICAL SPECIFICATIONS

| DETAILS      |               |
|--------------|---------------|
| UPC          | 020193158890  |
| FINISH COLOR | Brushed Steel |
| BASE COLOR   | Brushed Steel |

| LIGHT SOURCE     |               |
|------------------|---------------|
| WATTAGE          | 60W           |
| NUMBER OF LIGHTS | 2             |
| BULB BASE        | E27           |
| SWITCH TYPE      | On/Off Rocker |