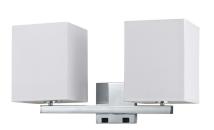

## LA-8028W2L-1-BS

## DESCRIPTION

2 Light Wall Lamp

\*\*\*PRICES SHOWN ARE F.O.B. Ontario, CA

## TECHNICAL SPECIFICATIONS

| DETAILS      |               |
|--------------|---------------|
| UPC          | 020193158890  |
| FINISH COLOR | Brushed Steel |
| BASE COLOR   | Brushed Steel |

| LIGHT SOURCE     |               |
|------------------|---------------|
| WATTAGE          | 60W           |
| NUMBER OF LIGHTS | 2             |
| BULB BASE        | E27           |
| SWITCH TYPE      | On/Off Rocker |