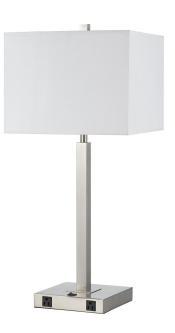

## LA-8028NS-1-BS

DESCRIPTION

100W Nightstand Metal Table Lamp with Two Outlets

\*\*PRICES SHOWN ARE F.O.B. ONTARIO, CA

## TECHNICAL SPECIFICATIONS

| DETAILS      |               |
|--------------|---------------|
| UPC          | 020193158869  |
| FINISH COLOR | Brushed Steel |
| BASE COLOR   | Brushed Steel |

| LIGHT SOURCE     |               |
|------------------|---------------|
| BASE DIAMETER    | 8"            |
| WATTAGE          | 100W          |
| NUMBER OF LIGHTS | 1             |
| BULB BASE        | E27           |
| SWITCH TYPE      | Rocker Switch |

| OTHER             |                                                                                                |
|-------------------|------------------------------------------------------------------------------------------------|
| BASE DIAMETER     | 8"                                                                                             |
| COLOR             | Brushed Steel                                                                                  |
| ТҮРЕ              | Guest Room Bedside Wall<br>Lamp, Guest Room Wall<br>Sconces                                    |
| NUMBER OF CARTONS | 1                                                                                              |
| ROOM              | Guest Room, Lobby,<br>Hallway, Ball Room, Public<br>Restroom, Conference<br>Room, Banquet Room |