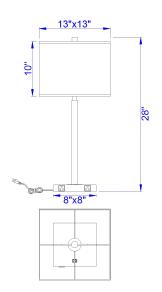

## TECHNICAL SPECIFICATIONS

| DETAILS      |               |
|--------------|---------------|
| UPC          | 020193158869  |
| FINISH COLOR | Brushed Steel |
| BASE COLOR   | Brushed Steel |

| LIGHT SOURCE     |               |
|------------------|---------------|
| BASE DIAMETER    | 8"            |
| WATTAGE          | 100W          |
| NUMBER OF LIGHTS | 1             |
| BULB BASE        | E27           |
| SWITCH TYPE      | Rocker Switch |

| OTHER             |                                                                                                |
|-------------------|------------------------------------------------------------------------------------------------|
| BASE DIAMETER     | 8"                                                                                             |
| COLOR             | Brushed Steel                                                                                  |
| ТҮРЕ              | Guest Room Bedside Wall<br>Lamp, Guest Room Wall<br>Sconces                                    |
| NUMBER OF CARTONS | 1                                                                                              |
| ROOM              | Guest Room, Lobby,<br>Hallway, Ball Room, Public<br>Restroom, Conference<br>Room, Banquet Room |