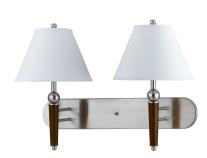

## **DESCRIPTION**

60Wx2 Metal Wall Lamp with On/Off Rocker Switch

\*\*\*PRICES SHOWN ARE F.O.B. Ontario, CA

## TECHNICAL SPECIFICATIONS

| DETAILS      |                    |
|--------------|--------------------|
| UPC          | 020193160787       |
| FINISH COLOR | Brushed Steel/Wood |
| BASE COLOR   | Brushed Steel/Wood |

| OTHER             |                                                                                                |
|-------------------|------------------------------------------------------------------------------------------------|
| COLOR             | Brushed Steel                                                                                  |
| ТҮРЕ              | Guest Room Bedside Wall<br>Lamp, Guest Room Wall<br>Sconces                                    |
| NUMBER OF CARTONS | 1                                                                                              |
| ROOM              | Guest Room, Lobby,<br>Hallway, Ball Room, Public<br>Restroom, Conference<br>Room, Banquet Room |