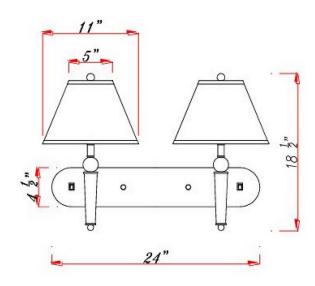

## **DESCRIPTION**

60Wx2 Metal Wall Lamp with On/Off Rocker Switch

\*\*\*PRICES SHOWN ARE F.O.B. Ontario, CA

## TECHNICAL SPECIFICATIONS

| DETAILS      |                    |
|--------------|--------------------|
| UPC          | 020193160787       |
| FINISH COLOR | Brushed Steel/Wood |
| BASE COLOR   | Brushed Steel/Wood |

| OTHER             |                                                                                                |
|-------------------|------------------------------------------------------------------------------------------------|
| COLOR             | Brushed Steel                                                                                  |
| ТҮРЕ              | Guest Room Bedside Wall<br>Lamp, Guest Room Wall<br>Sconces                                    |
| NUMBER OF CARTONS | 1                                                                                              |
| ROOM              | Guest Room, Lobby,<br>Hallway, Ball Room, Public<br>Restroom, Conference<br>Room, Banquet Room |