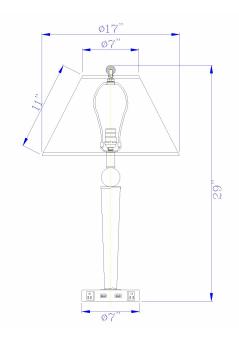

| LIGHT SOURCE     |               |
|------------------|---------------|
| BASE DIAMETER    | 7"            |
| WATTAGE          | 100W          |
| NUMBER OF LIGHTS | 1             |
| BULB BASE        | E26           |
| SWITCH TYPE      | Rocker Switch |

| OTHER             |                                                                                                |
|-------------------|------------------------------------------------------------------------------------------------|
| BASE DIAMETER     | 7"                                                                                             |
| COLOR             | Brushed Steel                                                                                  |
| ТҮРЕ              | Guest Room Bedside Wall<br>Lamp, Guest Room Wall<br>Sconces                                    |
| NUMBER OF CARTONS | 1                                                                                              |
| ROOM              | Guest Room, Lobby,<br>Hallway, Ball Room, Public<br>Restroom, Conference<br>Room, Banquet Room |