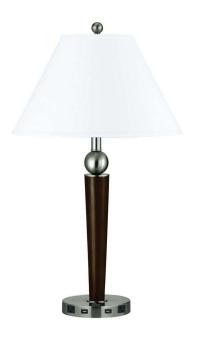

## **DESCRIPTION**

100W Metal Night Stand Lamp with Rocker Switch, 2 USB Ports and 2 Outlets

\*\*PRICES SHOWN ARE F.O.B. ONTARIO, CA

## TECHNICAL SPECIFICATIONS

| DETAILS      |                        |
|--------------|------------------------|
| UPC          | 020193174197           |
| FINISH COLOR | Brushed Steel/Espresso |
| BASE COLOR   | Brushed Steel/Espresso |

| LIGHT SOURCE     |               |
|------------------|---------------|
| BASE DIAMETER    | 7"            |
| WATTAGE          | 100W          |
| NUMBER OF LIGHTS | 1             |
| BULB BASE        | E26           |
| SWITCH TYPE      | Rocker Switch |

| OTHER             |                                                                                                |
|-------------------|------------------------------------------------------------------------------------------------|
| BASE DIAMETER     | 7"                                                                                             |
| COLOR             | Brushed Steel                                                                                  |
| ТҮРЕ              | Guest Room Bedside Wall<br>Lamp, Guest Room Wall<br>Sconces                                    |
| NUMBER OF CARTONS | 1                                                                                              |
| ROOM              | Guest Room, Lobby,<br>Hallway, Ball Room, Public<br>Restroom, Conference<br>Room, Banquet Room |