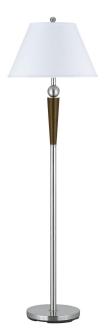

## LA-8005FL-1BS

DESCRIPTION

100W Metal Floor Lamp with Push Thru Switch

\*\*PRICES SHOWN ARE F.O.B. ONTARIO, CA

## **TECHNICAL SPECIFICATIONS**

| DETAILS      |                         |
|--------------|-------------------------|
| UPC          | 020193063385            |
| FINISH COLOR | Brushed Steel/Faux Wood |
| BASE COLOR   | Brushed Steel/Faux Wood |