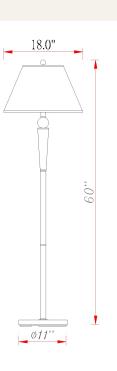

| LIGHT SOURCE     |                  |
|------------------|------------------|
| BASE DIAMETER    | 11"              |
| WATTAGE          | 100W             |
| NUMBER OF LIGHTS | 1                |
| BULB BASE        | E26              |
| SWITCH TYPE      | On/Off Push Thru |

| OTHER             |                                                                                                |
|-------------------|------------------------------------------------------------------------------------------------|
| BASE DIAMETER     | 11"                                                                                            |
| COLOR             | Brushed Steel                                                                                  |
| ТҮРЕ              | Guest Room Bedside Wall<br>Lamp, Guest Room Wall<br>Sconces                                    |
| NUMBER OF CARTONS | 2                                                                                              |
| ROOM              | Guest Room, Lobby,<br>Hallway, Ball Room, Public<br>Restroom, Conference<br>Room, Banquet Room |