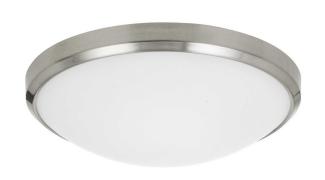

## **DESCRIPTION**

LED 26W Ceiling Flush Mount

\*\*\*Prices Shown Are F.O.B. Ontario, CA

## TECHNICAL SPECIFICATIONS

| DETAILS      |               |
|--------------|---------------|
| UPC          | 020193170830  |
| FINISH COLOR | Brushed Steel |
| BASE COLOR   | Brushed Steel |

| LIGHT SOURCE     |                |
|------------------|----------------|
| WATTAGE          | 26W            |
| NUMBER OF LIGHTS | 1              |
| BULB BASE        | Integrated LED |
| SWITCH TYPE      | Hardwired      |

| OTHER             |                                                                                                |
|-------------------|------------------------------------------------------------------------------------------------|
| BASE MATERIAL     | Metal/Acrylic                                                                                  |
| COLOR             | Brushed Steel                                                                                  |
| TYPE              | Ceiling Lights                                                                                 |
| LUMEN             | 1800L                                                                                          |
| NUMBER OF CARTONS | 1                                                                                              |
| ROOM              | Guest Room, Lobby,<br>Hallway, Ball Room, Public<br>Restroom, Conference<br>Room, Banquet Room |