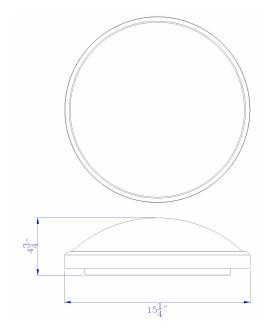

## **DESCRIPTION**

LED 26W Ceiling Flush Mount

\*\*\*Prices Shown Are F.O.B. Ontario, CA

## TECHNICAL SPECIFICATIONS

| DETAILS      |               |
|--------------|---------------|
| UPC          | 020193170830  |
| FINISH COLOR | Brushed Steel |
| BASE COLOR   | Brushed Steel |

| LIGHT SOURCE     |                |
|------------------|----------------|
| WATTAGE          | 26W            |
| NUMBER OF LIGHTS | 1              |
| BULB BASE        | Integrated LED |
| SWITCH TYPE      | Hardwired      |

| OTHER             |                                                                                                |
|-------------------|------------------------------------------------------------------------------------------------|
| BASE MATERIAL     | Metal/Acrylic                                                                                  |
| COLOR             | Brushed Steel                                                                                  |
| TYPE              | Ceiling Lights                                                                                 |
| LUMEN             | 1800L                                                                                          |
| NUMBER OF CARTONS | 1                                                                                              |
| ROOM              | Guest Room, Lobby,<br>Hallway, Ball Room, Public<br>Restroom, Conference<br>Room, Banquet Room |