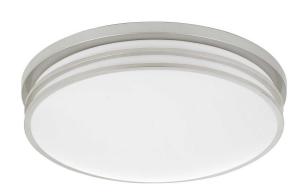

## **DESCRIPTION**

LED 26W Ceiling Flush Mount

\*\*\*Prices Shown Are F.O.B. Ontario, CA

## TECHNICAL SPECIFICATIONS

| DETAILS      |               |
|--------------|---------------|
| UPC          | 020193170816  |
| FINISH COLOR | Brushed Steel |
| BASE COLOR   | Brushed Steel |

| LIGHT SOURCE     |                |
|------------------|----------------|
| WATTAGE          | 26W            |
| NUMBER OF LIGHTS | 1              |
| BULB BASE        | Integrated LED |
| SWITCH TYPE      | Hardwired      |

| OTHER             |                                                                                                |
|-------------------|------------------------------------------------------------------------------------------------|
| BASE MATERIAL     | Metal/Acrylic                                                                                  |
| COLOR             | Brushed Steel                                                                                  |
| TYPE              | Ceiling Lights                                                                                 |
| LUMEN             | 1800L                                                                                          |
| NUMBER OF CARTONS | 1                                                                                              |
| ROOM              | Guest Room, Lobby,<br>Hallway, Ball Room, Public<br>Restroom, Conference<br>Room, Banquet Room |