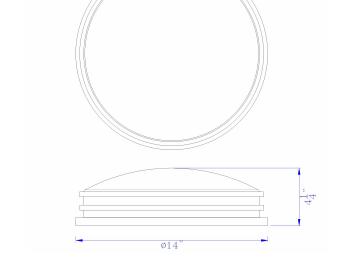

## TECHNICAL SPECIFICATIONS

| DETAILS      |               |
|--------------|---------------|
| UPC          | 020193170816  |
| FINISH COLOR | Brushed Steel |
| BASE COLOR   | Brushed Steel |

| LIGHT SOURCE     |                |
|------------------|----------------|
| WATTAGE          | 26W            |
| NUMBER OF LIGHTS | 1              |
| BULB BASE        | Integrated LED |
| SWITCH TYPE      | Hardwired      |

| OTHER             |                                                                                                |
|-------------------|------------------------------------------------------------------------------------------------|
| BASE MATERIAL     | Metal/Acrylic                                                                                  |
| COLOR             | Brushed Steel                                                                                  |
| TYPE              | Ceiling Lights                                                                                 |
| LUMEN             | 1800L                                                                                          |
| NUMBER OF CARTONS | 1                                                                                              |
| ROOM              | Guest Room, Lobby,<br>Hallway, Ball Room, Public<br>Restroom, Conference<br>Room, Banquet Room |