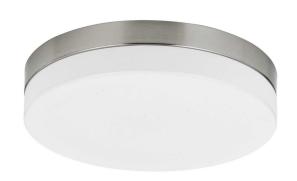

## **DESCRIPTION**

LED 26W Ceiling Flush Mount

\*\*\*Prices Shown Are F.O.B. Ontario, CA

## TECHNICAL SPECIFICATIONS

| DETAILS      |               |
|--------------|---------------|
| UPC          | 020193170793  |
| FINISH COLOR | Brushed Steel |
| BASE COLOR   | Brushed Steel |

| LIGHT SOURCE     |                |
|------------------|----------------|
| WATTAGE          | 26W            |
| NUMBER OF LIGHTS | 1              |
| BULB BASE        | Integrated LED |
| SWITCH TYPE      | Hardwired      |

| OTHER             |                                                                                                |
|-------------------|------------------------------------------------------------------------------------------------|
| BASE MATERIAL     | Metal/Acrylic                                                                                  |
| COLOR             | Brushed Steel                                                                                  |
| TYPE              | Ceiling Lights                                                                                 |
| LUMEN             | 1800L                                                                                          |
| NUMBER OF CARTONS | 1                                                                                              |
| ROOM              | Guest Room, Lobby,<br>Hallway, Ball Room, Public<br>Restroom, Conference<br>Room, Banquet Room |