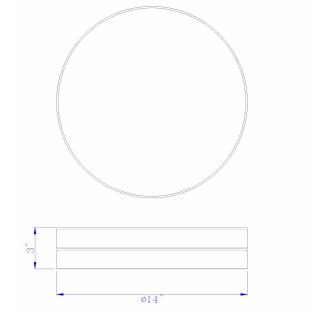

## TECHNICAL SPECIFICATIONS

| DETAILS      |               |
|--------------|---------------|
| UPC          | 020193170793  |
| FINISH COLOR | Brushed Steel |
| BASE COLOR   | Brushed Steel |

| LIGHT SOURCE     |                |
|------------------|----------------|
| WATTAGE          | 26W            |
| NUMBER OF LIGHTS | 1              |
| BULB BASE        | Integrated LED |
| SWITCH TYPE      | Hardwired      |

| OTHER             |                                                                                                |
|-------------------|------------------------------------------------------------------------------------------------|
| BASE MATERIAL     | Metal/Acrylic                                                                                  |
| COLOR             | Brushed Steel                                                                                  |
| TYPE              | Ceiling Lights                                                                                 |
| LUMEN             | 1800L                                                                                          |
| NUMBER OF CARTONS | 1                                                                                              |
| ROOM              | Guest Room, Lobby,<br>Hallway, Ball Room, Public<br>Restroom, Conference<br>Room, Banquet Room |