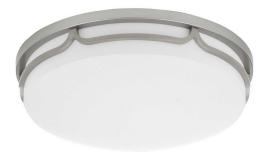

## LA-702

DESCRIPTION

LED 26W Ceiling Flush Mount

\*\*\*Prices Shown Are F.O.B. Ontario, CA

## **TECHNICAL SPECIFICATIONS**

| DETAILS      |               |
|--------------|---------------|
| UPC          | 020193170786  |
| FINISH COLOR | Brushed Steel |
| BASE COLOR   | Brushed Steel |

| LIGHT SOURCE     |                |
|------------------|----------------|
| WATTAGE          | 26W            |
| NUMBER OF LIGHTS | 1              |
| BULB BASE        | Integrated LED |
| SWITCH TYPE      | Hardwired      |

| OTHER             |                                                                                                |
|-------------------|------------------------------------------------------------------------------------------------|
| BASE MATERIAL     | Metal/Acrylic                                                                                  |
| COLOR             | Painted Steel                                                                                  |
| ТҮРЕ              | Ceiling Lights                                                                                 |
| LUMEN             | 1800L                                                                                          |
| NUMBER OF CARTONS | 1                                                                                              |
| ROOM              | Guest Room, Lobby,<br>Hallway, Ball Room, Public<br>Restroom, Conference<br>Room, Banquet Room |