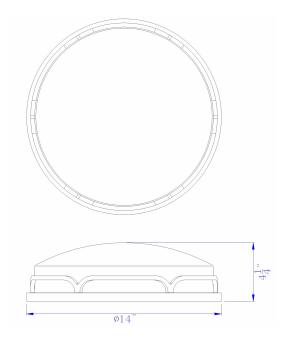

## LA-702

DESCRIPTION

LED 26W Ceiling Flush Mount

\*\*\*Prices Shown Are F.O.B. Ontario, CA

## **TECHNICAL SPECIFICATIONS**

| DETAILS      |               |
|--------------|---------------|
| UPC          | 020193170786  |
| FINISH COLOR | Brushed Steel |
| BASE COLOR   | Brushed Steel |

| LIGHT SOURCE     |                |
|------------------|----------------|
| WATTAGE          | 26W            |
| NUMBER OF LIGHTS | 1              |
| BULB BASE        | Integrated LED |
| SWITCH TYPE      | Hardwired      |

| OTHER             |                                                                                                |
|-------------------|------------------------------------------------------------------------------------------------|
| BASE MATERIAL     | Metal/Acrylic                                                                                  |
| COLOR             | Painted Steel                                                                                  |
| ТҮРЕ              | Ceiling Lights                                                                                 |
| LUMEN             | 1800L                                                                                          |
| NUMBER OF CARTONS | 1                                                                                              |
| ROOM              | Guest Room, Lobby,<br>Hallway, Ball Room, Public<br>Restroom, Conference<br>Room, Banquet Room |