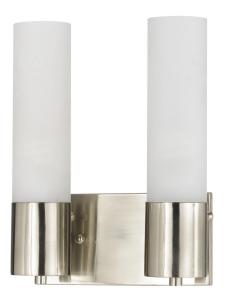

## LA-198-2L

## DESCRIPTION

2X23W, Gu24, Glass Wall Lamp

\*\*\*PRICES SHOWN ARE F.O.B. Ontario, CA

## **TECHNICAL SPECIFICATIONS**

| DETAILS      |               |
|--------------|---------------|
| UPC          | 020193063088  |
| FINISH COLOR | Brushed Steel |
| BASE COLOR   | Brushed Steel |

| LIGHT SOURCE     |          |
|------------------|----------|
| WATTAGE          | 23W      |
| NUMBER OF LIGHTS | 2        |
| BULB BASE        | GU-24    |
| SWITCH TYPE      | On / Off |