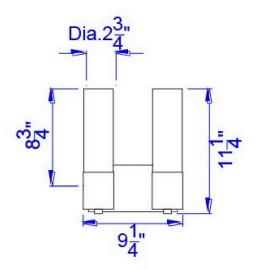

## LA-198-2L

## DESCRIPTION

2X23W, Gu24, Glass Wall Lamp

\*\*\*PRICES SHOWN ARE F.O.B. Ontario, CA

## **TECHNICAL SPECIFICATIONS**

| DETAILS      |               |
|--------------|---------------|
| UPC          | 020193063088  |
| FINISH COLOR | Brushed Steel |
| BASE COLOR   | Brushed Steel |

| LIGHT SOURCE     |          |
|------------------|----------|
| WATTAGE          | 23W      |
| NUMBER OF LIGHTS | 2        |
| BULB BASE        | GU-24    |
| SWITCH TYPE      | On / Off |