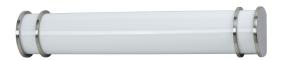

## LA-197S-BS

DESCRIPTION

17Wx2 T8 Steel/Acrylic Vanity Bathroom Lighting Fixture

\*\*\*PRICES SHOWN ARE F.O.B. Ontario, CA