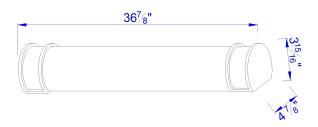

## **TECHNICAL SPECIFICATIONS**

| DETAILS      |               |
|--------------|---------------|
| UPC          | 020193050422  |
| FINISH COLOR | Brushed Steel |
| BASE COLOR   | Brushed Steel |

| LIGHT SOURCE     |           |
|------------------|-----------|
| WATTAGE          | 25W       |
| NUMBER OF LIGHTS | 2         |
| BULB BASE        | T8        |
| SWITCH TYPE      | Hardwired |