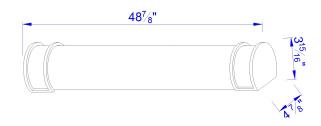

## **DESCRIPTION**

32Wx2 T8 Steel/Acrylic Vanity Bathroom Lighting Fixture

\*\*\*PRICES SHOWN ARE F.O.B. Ontario, CA

## **TECHNICAL SPECIFICATIONS**

| DETAILS      |               |
|--------------|---------------|
| UPC          | 020193053461  |
| FINISH COLOR | Brushed Steel |
| BASE COLOR   | Brushed Steel |

| LIGHT SOURCE     |           |
|------------------|-----------|
| WATTAGE          | 32W       |
| NUMBER OF LIGHTS | 2         |
| BULB BASE        | T8        |
| SWITCH TYPE      | Hardwired |