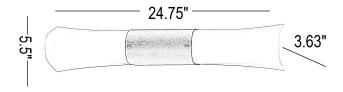

## DESCRIPTION

18W x 2 PLC Bulb Steel/Acrylic Vanity Bathroom Lighting Fixture

\*\*\*PRICES SHOWN ARE F.O.B. Ontario, CA

## TECHNICAL SPECIFICATIONS

| DETAILS      |               |
|--------------|---------------|
| UPC          | 020193053508  |
| FINISH COLOR | Brushed Steel |
| BASE COLOR   | Brushed Steel |

| LIGHT SOURCE     |           |
|------------------|-----------|
| WATTAGE          | 18W       |
| NUMBER OF LIGHTS | 2         |
| BULB BASE        | PLC       |
| SWITCH TYPE      | Hardwired |