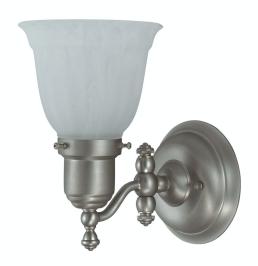

## DESCRIPTION

Hotel 1 Light Bathroom Light

\*\*\*PRICES SHOWN ARE F.O.B. Ontario, CA

## **TECHNICAL SPECIFICATIONS**

| DETAILS      |               |
|--------------|---------------|
| UPC          | 020193031476  |
| FINISH COLOR | Brushed Steel |
| BASE COLOR   | Brushed Steel |

| LIGHT SOURCE     |           |
|------------------|-----------|
| WATTAGE          | 100W      |
| NUMBER OF LIGHTS | 1         |
| BULB BASE        | E26       |
| SWITCH TYPE      | Hardwired |

| OTHER             |                                                          |
|-------------------|----------------------------------------------------------|
| COLOR             | Brushed Steel                                            |
| TYPE              | Bathroom Vanity Light                                    |
| NUMBER OF CARTONS | 1                                                        |
| ROOM              | Guest Room, Hallway,<br>Public Restroom, Banquet<br>Room |